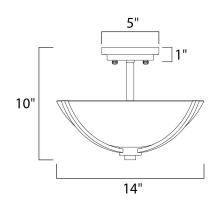

#### **MEASUREMENTS**

DIMENSION : 14" L x 14" W x 10" H

HANGING WEIGHT : 5.51 lb