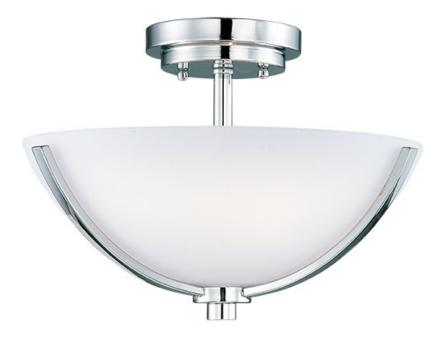

## PRODUCT DESCRIPTION

A clean, contemporary design featuring rectangular tubing, finished in your choice of Polished Chrome or Oil Rubbed Bronze, is enhanced by the tall scale, Satin White glass shades.

#### **FINISHES OPTION**

Polished Chrome (PC)

## GLASS

Satin White SW

### MATERIAL

Glass, Steel